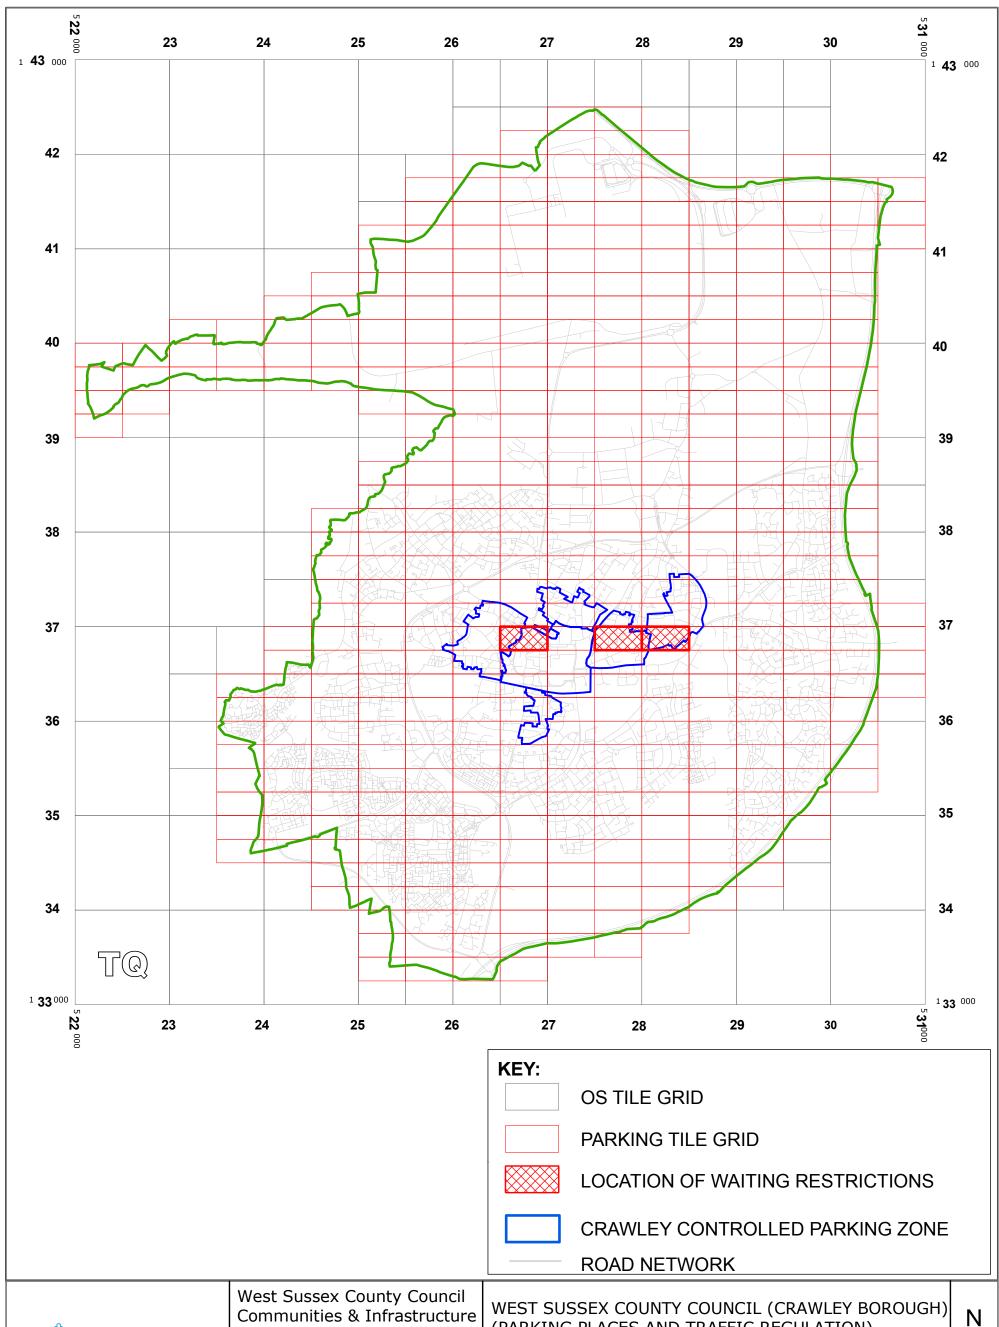

# **CRAWLEY BOROUGH: LOCATION OF WAITING RESTRICTIONS**

West Sussex County Council Communities & Infrastructure The Grange Tower Street Chichester West Sussex PO19 1RH

WEST SUSSEX COUNTY COUNCIL (CRAWLEY BOROUGH) (PARKING PLACES AND TRAFFIC REGULATION) (CONSOLIDATION) ORDER 2010) (GALES DRIVE AMENDMENT) ORDER 2013

Reproduced from or based upon 2010 Ordnance Survey mapping with permission of the Controller of HMSO (c) Crown Copyright reserved.
Unauthorised reproduction infringes Crown copyright and may lead to prosecution or civil proceedings West Sussex County Council Licence No. 100023447

SCALE: 1:40,000 DATE:17/06/2013

# **Key for Waiting Restrictions**

All areas over which the provision of the orders apply are defined by the shaded areas as shown on the following plans plus a contiguous area not indicated on the plans of verge and/or footway between the carriageway edge and the highway boundary. The plans in this schedule are based upon grid references of the Ordnance Survey National Grid defined by the OSGB 36 triangulation.