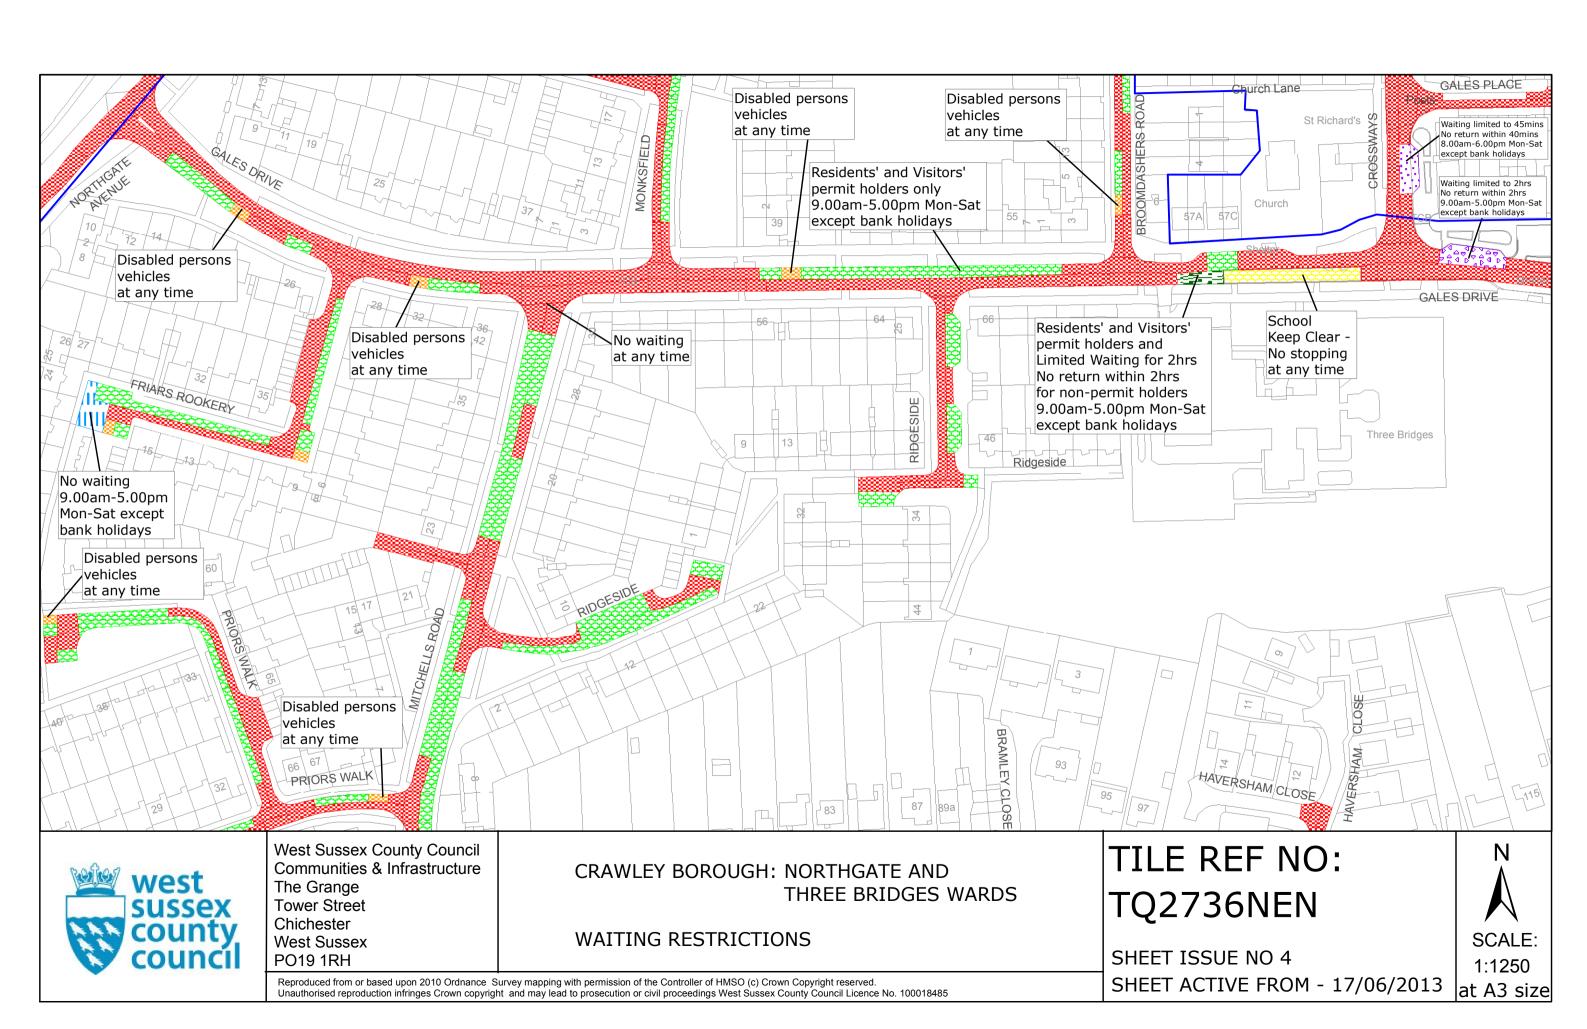

# **Key for Waiting Restrictions**

All areas over which the provision of the orders apply are defined by the shaded areas as shown on the following plans plus a contiguous area not indicated on the plans of verge and/or footway between the carriageway edge and the highway boundary. The plans in this schedule are based upon grid references of the Ordnance Survey National Grid defined by the OSGB 36 triangulation.

# **Prohibition of waiting**

### **Prohibition of loading**

# **Residents Parking**

# **Shared Residents Parking & Free Limited Waiting**

pat019

Residents' and Visitors' permit holders and Limited waiting for 2hrs No return within 2hrs for non-permit holders 9.00am-5.00pm Mon—Sat except bank holidays (74)

# Free Limited Waiting

pat020

Waiting limited to 1hr No return within 1hr 9.00am-5.00pm Mon-Sat

usgs401

Waiting limited to 2hrs No return within 2hrs 9.00am-5.00pm Mon-Sat except bank holidays

#### **Specified Vehicles**

pat038

Disabled persons vehicles 9.00am-5.00pm Mon-Sat

#### Clearways

usgs503

School Keep Clear-No stopping at any time

Boundary of Controlled Parking Zone

pat038

Residents' and Visitors' permit holders and Limited waiting for 2hrs No return within 2hrs for non-permit holders 9.00am-5.00pm Mon-Fri except bank holidays

sand3

Waiting limited to 45mins No return within 40mins 8.00am-6.00pm Mon-Sat except bank holidays

check

Disabled persons vehicles at any time